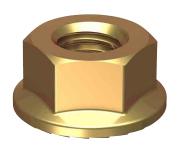

# **Serrated Hex Flange Nut**

## SERRATED HEX FLANGE NUT ZINC YELLOW PASSIVATE / JIS B1190 / CLASS 8

| Part       | Size | Pitch | Spanner Size | Pack Qty |
|------------|------|-------|--------------|----------|
|            | (mm) | (mm)  | AF (mm)      |          |
| NF08YJCM08 | M8   | 1.25  | 12           | 500      |

#### **INSTALLATION**

Ideal for difficult to reach areas, where using nuts and loose washers can be challenging.

Disclaimer: While every reasonable effort has been made to ensure that this document is correct at the time of printing, Hobson Engineering®, its agencies and employees, disclaim any and all liability to any person in respect of anything or the consequences of anything done or omitted to be done in reliance upon the whole or any part of this document.